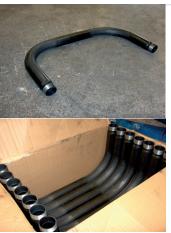

## 





**Tube Fit+** is a revolutionary system exclusively acquired by COOPRA Buis B.V. in order to connect greenhouse tubes waterproof without welding operations or others. The tubes are especially designed for heating installations of greenhouses. The tubes can be fixed by hand and are absolutely watertight.

- Tube Fit+ can be supplied on location in several conditions u.o.:
- Provided with a white powdercoating for an excellent corrosionresistance, and with an optimum lightreflection;
- Provided with thermic or electrolitycal zincing.

Accessories: special elbows



## The advanteges:

- Full scale system including special fittings and components.
- Assembly can be executed during pending crops.
- Assembly by hand and absolutely watertight.
- No weld and no operations afterwards such as pol