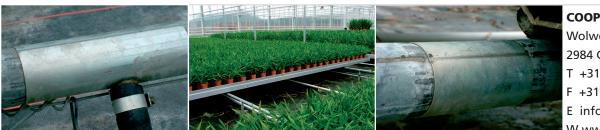

## 

**Tube Fit+** is a revolutionary system exclusively acquired by COOPRA Buis B.V. in order to connect greenhouse tubes waterproof without welding operations or others. The tubes are especially designed for heating installations of greenhouses. The tubes can be fixed by hand and are absolutely watertight.

## The advanteges:

- Full scale system including special fittings and components.
- Assembly can be executed during pending crops.
- Assembly by hand and absolutely watertight.
- No weld and no operations afterwards such as polishing and painting.