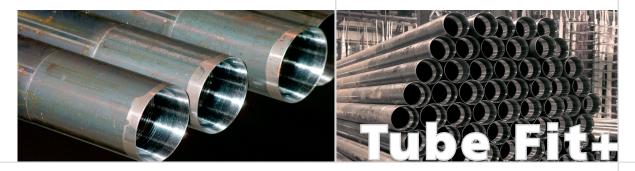

## 

**Tube Fit+** is a revolutionary system exclusively acquired by COOPRA Buis B.V. in order to connect greenhouse tubes waterproof without welding operations or others. The tubes are especially designed for heating installations of greenhouses. The tubes can be fixed by hand and are absolutely watertight.

Dimensions: Ø 33,7 / 38,0 / 44,5 / 51,0 / 57,0 / 60,3 en 63,5 mm (supplies through your installer)

COOPRA Buis B.V. Wolweverstraat 31 2984 CE Ridderkerk T +31 180 480 505 F +31 180 480 868 E info@cooprabuis.nl W www.cooprabuis.nl