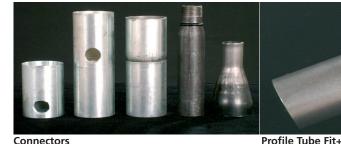

Connectors

- Blowrobot and cropwagon are able to move with a constant speed.
- The system is collapsable and suitable for re-use.
- Environmental friendly and in accordance with applicable ARBO (labour) rules.